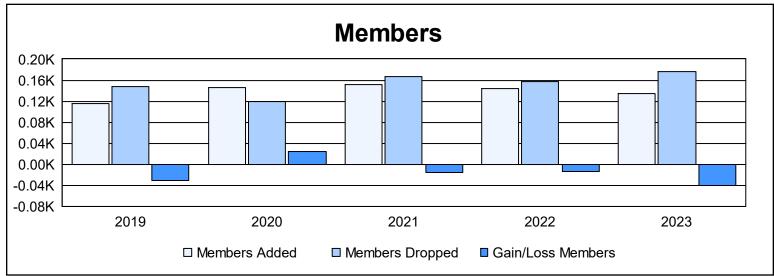

District 20 N As of June 2023 Cumulative

| Year      | New<br>Clubs | Dropped<br>Clubs | Gain/<br>Loss<br>Clubs | New<br>Members | Charter<br>Members | Reinstate<br>Members | Transfer<br>Members | Total<br>Member<br>Added | Total<br>Members<br>Dropped | Gain/<br>Loss<br>Members |
|-----------|--------------|------------------|------------------------|----------------|--------------------|----------------------|---------------------|--------------------------|-----------------------------|--------------------------|
| 2018-2019 | 0            | 2                | -2                     | 99             | 0                  | 6                    | 11                  | 116                      | 147                         | -31                      |
| 2019-2020 | 2            | 0                | 2                      | 71             | 60                 | 8                    | 6                   | 145                      | 120                         | 25                       |
| 2020-2021 | 1            | 2                | -1                     | 102            | 29                 | 14                   | 6                   | 151                      | 167                         | -16                      |
| 2021-2022 | 0            | 1                | -1                     | 126            | 1                  | 8                    | 8                   | 143                      | 157                         | -14                      |
| 2022-2023 | 0            | 0                | 0                      | 125            | 2                  | 5                    | 3                   | 135                      | 176                         | -41                      |
| Average   | 1            | 1                | 0                      | 105            | 18                 | 8                    | 7                   | 138                      | 153                         | -15                      |