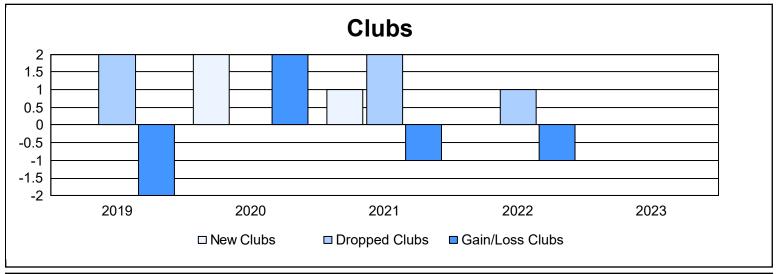

District 20 N As of June 2023 Cumulative

| Year      | New<br>Clubs | Dropped<br>Clubs | Gain/<br>Loss<br>Clubs | New<br>Members | Charter<br>Members | Reinstate<br>Members | Transfer<br>Members | Total<br>Member<br>Added | Total<br>Members<br>Dropped | Gain/<br>Loss<br>Members |
|-----------|--------------|------------------|------------------------|----------------|--------------------|----------------------|---------------------|--------------------------|-----------------------------|--------------------------|
| 2018-2019 | 0            | 2                | -2                     | 99             | 0                  | 6                    | 11                  | 116                      | 147                         | -31                      |
| 2019-2020 | 2            | 0                | 2                      | 71             | 60                 | 8                    | 6                   | 145                      | 120                         | 25                       |
| 2020-2021 | 1            | 2                | -1                     | 102            | 29                 | 14                   | 6                   | 151                      | 167                         | -16                      |
| 2021-2022 | 0            | 1                | -1                     | 126            | 1                  | 8                    | 8                   | 143                      | 157                         | -14                      |
| 2022-2023 | 0            | 0                | 0                      | 125            | 2                  | 5                    | 3                   | 135                      | 176                         | -41                      |
| Average   | 1            | 1                | 0                      | 105            | 18                 | 8                    | 7                   | 138                      | 153                         | -15                      |